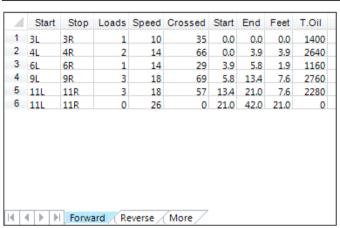

| 4 | Start | Stop | Loads | Speed | Crossed | Start | End  | Feet | T.Oil |
|---|-------|------|-------|-------|---------|-------|------|------|-------|
| 1 | 2L    | 2R   | 0     | 30    | 0       | 42.0  | 37.0 | -5.0 | 0     |
| 2 | 17L   | 17R  | 4     | 14    | 28      | 37.0  | 29.1 | -7.9 | 1120  |
| 3 | 15L   | 15R  | 4     | 14    | 44      | 29.1  | 21.2 | -7.9 | 1760  |
| 4 | 13L   | 13R  | 4     | 10    | 60      | 21.2  | 15.6 | -5.6 | 2400  |
| 5 | 11L   | 11R  | 3     | 10    | 57      | 15.6  | 11.4 | -4.2 | 2280  |
| 6 | 9L    | 9R   | 3     | 10    | 69      | 11.4  | 7.2  | -4.2 | 2760  |
| 7 | 7L    | 7R   | 1     | 10    | 27      | 7.2   | 5.8  | -1.4 | 1080  |
| 8 | 2L    | 2R   | 0     | 10    | 0       | 5.8   | 0.0  | -5.8 | 0     |
|   |       |      |       |       |         |       |      |      |       |