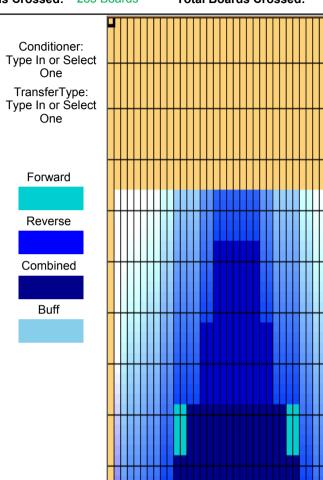

## 2020.3.28~4.24 リーグ

55

45

35

25

15

5

Oil Pattern Distance: 42 Feet Reverse Brush Drop: 42 Feet Oil Per Board: 40 uL 10.24 mL **Forward Oil Total: Reverse Oil Total:** 11.4 mL **Volume Oil Total:** 21.64 mL Forward Boards Crossed: 256 Boards Reverse Boards Crossed: 285 Boards **Total Boards Crossed:** 541 Boards