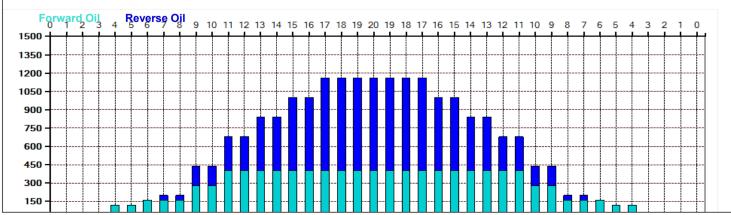

## 2020.3.28~4.24 リーグ

55

45

35

25

15

5

Oil Pattern Distance: 42 Feet Reverse Brush Drop: 42 Feet Oil Per Board: 40 uL 10.24 mL **Forward Oil Total: Reverse Oil Total:** 11.4 mL **Volume Oil Total:** 21.64 mL Forward Boards Crossed: 256 Boards Reverse Boards Crossed: 285 Boards **Total Boards Crossed:** 541 Boards